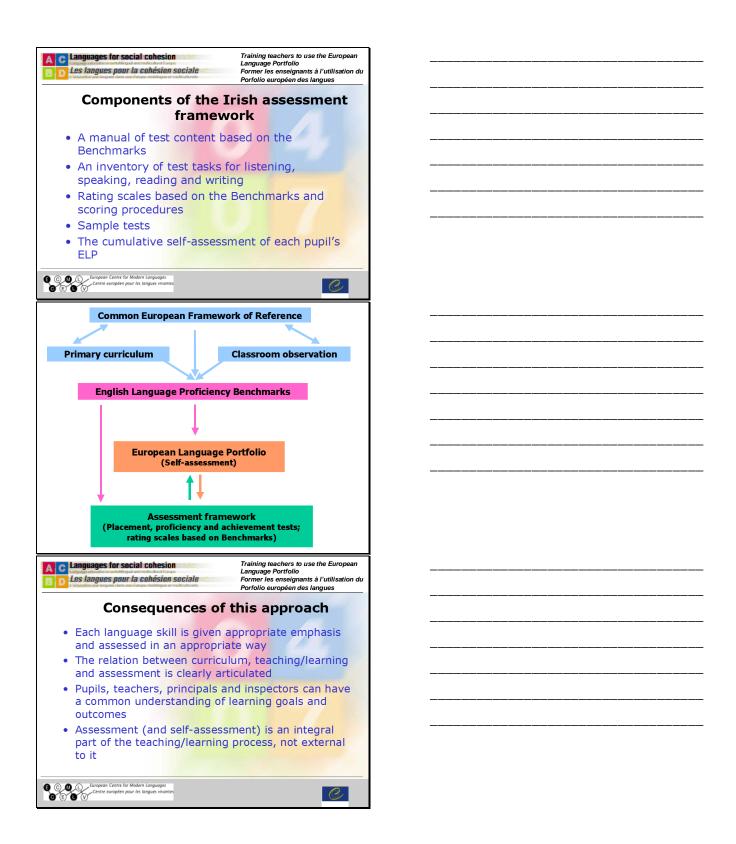

|  |
|      |      |      |      |  |
| <br> | <br> | <br> | <br> |  |
| <br> |      | <br> | <br> |  |
|      |      |      |      |  |
|      |      |      |      |  |
| <br> | <br> | <br> | <br> |  |
| <br> | <br> | <br> | <br> |  |
| <br> | <br> | <br> | <br> |  |
|      |      |      |      |  |
| <br> |      |      | <br> |  |
|      |      |      |      |  |
|      |      |      |      |  |
|      |      |      |      |  |
|      |      |      |      |  |
| <br> |      |      |      |  |
| <br> | <br> | <br> | <br> |  |
| <br> | <br> | <br> | <br> |  |
| <br> |      | <br> | <br> |  |
|      |      |      |      |  |
| <br> |      | <br> | <br> |  |
| <br> | <br> | <br> | <br> |  |
| <br> |      |      | <br> |  |
|      |      |      |      |  |
|      |      |      |      |  |





|  | <br> | <br> | <br> | <br> |
|--|------|------|------|------|